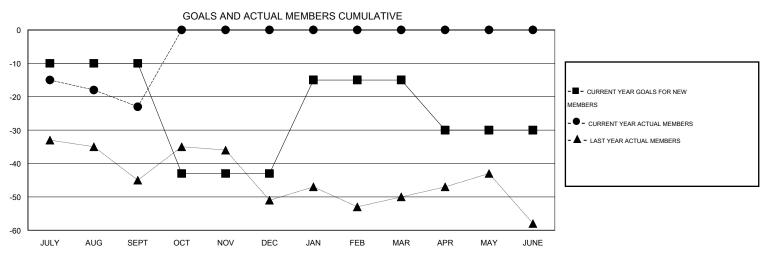

## LOCATION MICHIGAN

GMT CA 1

| Clubs         |                  |                   |                  |                  | Members               |                    |                                     |                    |                  |  |
|---------------|------------------|-------------------|------------------|------------------|-----------------------|--------------------|-------------------------------------|--------------------|------------------|--|
|               | RESUL            | LTS FOR 2015-2016 |                  |                  | RESULTS FOR 2015-2016 |                    |                                     |                    |                  |  |
| QUARTER       | NEW CLUB<br>GOAL | NEW CLUBS         | DROPPED<br>CLUBS | NET<br>GAIN/LOSS | QUARTER               | NEW MEMBER<br>GOAL | CHARTER AND<br>NEW MEMBERS<br>ADDED | DROPPED<br>MEMBERS | NET<br>GAIN/LOSS |  |
| JULY/AUG/SEPT | 0                | 0                 | 0                | 0                | JULY/AUG/SEPT         | -10                | 13                                  | 36                 | -23              |  |
| OCT/NOV/DEC   | 0                | 0                 | 0                | 0                | OCT/NOV/DEC           | -33                | 0                                   | 0                  | 0                |  |
| JAN/FEB/MAR   | 1                | 0                 | 0                | 0                | JAN/FEB/MAR           | 28                 | 0                                   | 0                  | 0                |  |
| APR/MAY/JUNE  | 0                | 0                 | 0                | 0                | APR/MAY/JUNE          | -15                | 0                                   | 0                  | 0                |  |